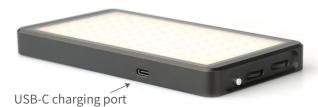

## **Built-in 3000mAh Battery**

S-2712 has built-in a 3000mAh Lithium polymer battery, which can power the light at 100% output for at least 1.5 hours.

You can charge the battery by USB type C port, by any 5-15V USB-C charger. QC3.0 supported.