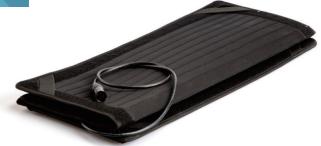

**SL-100P** 100W Flexible SMD-LED

**SL-150P** 150W Flexible SMD-LED

The flexible LED lights SL-100P and SL-150P adopt foldable textile of SMD-LED light head, with high bright output and 2700-6500K continuous adjustment.

The foldable design has reduced package size and enhanced the LED reliability.

| Model   | Power | Color Temp  | Illuminance       |
|---------|-------|-------------|-------------------|
| SL-100P | 100W  | 2700K-6500K | 2800Lux @ 1 meter |
| SL-150P | 150W  | 2700K-6500K | 3700Lux @ 1 meter |