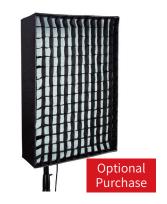

### **Accessories**

X-bracket and rotatable light stand connector

Light stand clamp

Ball diffuser Model # LA-DS100 for SL-100P Model # LA-DS150 for SL-150P

Eggcrate diffuser box Model # LA-BS100 for SL-100P Model # LA-BS150 for SL-150P