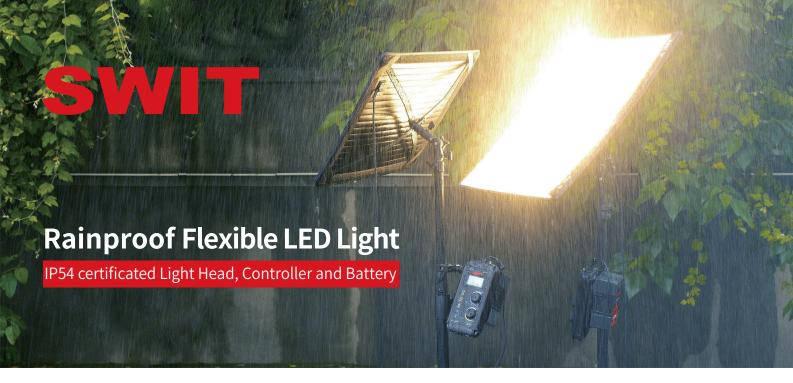

**SL-100P** 100W Flexible SMD-LED

**SL-150P** 150W Flexible SMD-LED

The flexible LED lights SL-100P and SL-150P adopt foldable textile of SMD-LED light head, with high bright output and 2700-6500K continuous adjustment.

## **IP54 Rainproof**

Both the flexible light head and the light controller are certificated IP54 rainproof, working together with SWIT IP54 rainproof V-mount batteries, you can put the light in rain at any angle without additional protections.