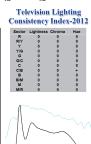

# **High CRI & TLCI**

With high end SMD LEDs, the flexible lights have great performance on color rendition. The CRI Ra scores 98, and TLCI scores 99.

SL-100P SL-150P\_CCT=6500K\_Dimmer=100%: CCT = D6218 ( -0.1 ) TLCI-2012: 99 (D6218