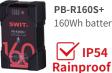

## **IP54 Rainproof**

Both the flexible light head and the light controller are certificated IP54 rainproof, working together with SWIT IP54 rainproof V-mount batteries, you can put the light in rain at any angle without additional protections.

**✓** IP54 Light controller Rainproof

PB-R160S+ 160Wh battery **✓** IP54

PB-R290S+ 290Wh battery