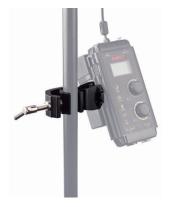

# **Light Controller**

The light controller can be connected to both SL-100P and SL-150P light head, provides LCD display, V-mount battery plate, DMX IN and OUT, and 5V USB power out for wireless DMX adaptor.

### **Accessories**

X-bracket and rotatable light stand connector

Light stand clamp

Ball diffuser Model # LA-DS100 for SL-100P Model # LA-DS150 for SL-150P

Eggcrate diffuser box Model # LA-BS100 for SL-100P Model # LA-BS150 for SL-150P