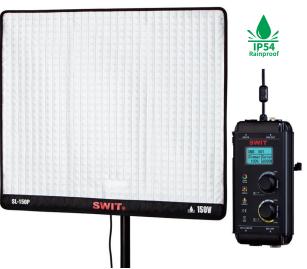

**SL-100P** 100W Flexible SMD-LED

**SL-150P** 150W Flexible SMD-LED

The flexible LED lights SL-100P and SL-150P adopt foldable textile of SMD-LED light head, with high bright output and 2700-6500K continuous adjustment.

# **Light Controller**

The light controller can be connected to both SL-100P and SL-150P light head, provides LCD display, V-mount battery plate, DMX IN and OUT, and 5V USB power out for wireless DMX adaptor.

## **IP54 Rainproof**

Both the flexible light head and the light controller are certificated IP54 rainproof, working together with SWIT IP54 rainproof V-mount batteries, you can put the light in rain at any angle without additional protections.