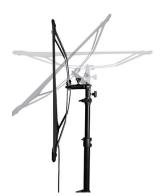

### **Accessories**

X-bracket and rotatable light stand connector

Light stand clamp

Ball diffuser Model # LA-DS100 for SL-100P Model # LA-DS150 for SL-150P

Eggcrate diffuser box Model # LA-BS100 for SL-100P Model # LA-BS150 for SL-150P