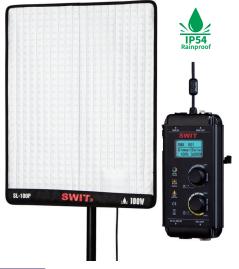

**SL-100P** 100W Flexible SMD-LED

**SL-150P** 150W Flexible SMD-LED

The flexible LED lights SL-100P and SL-150P adopt foldable textile of SMD-LED light head, with high bright output and 2700-6500K continuous adjustment.

# **Light Controller**

The light controller can be connected to both SL-100P and SL-150P light head, provides LCD display, V-mount battery plate, DMX IN and OUT, and 5V USB power out for wireless DMX adaptor.

## **IP54 Rainproof**

Both the flexible light head and the light controller are certificated IP54 rainproof, working together with SWIT IP54 rainproof V-mount batteries, you can put the light in rain at any angle without additional protections.