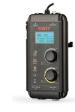

# **Light Controller**

The light controller can be connected to both SL-100P and SL-150P light head, provides LCD display, V-mount battery plate, DMX IN and OUT, and 5V USB power out for wireless DMX adaptor.