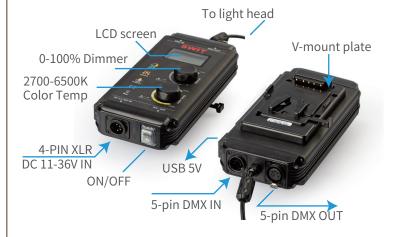

# **Light Controller**

The light controller can be connected to both SL-100P and SL-150P light head, provides LCD display, V-mount battery plate, DMX IN and OUT, and 5V USB power out for wireless DMX adaptor.