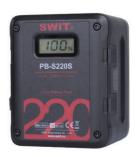

## PB-S220A/S 220Wh

- Square shape design for Cine-cameras
- Max 200W, 16A high load
- ◆ 4× D-tap output sockets (Max 120W/10A in total)
- ◆ 1× USB5V/2A power output sockets
- 6A fast charging by charger S-3812S
- LCD display accurate remaining run time
- Display power info in both SONY & RED
- Multiple circuit protections

PB-S220A: Gold mount PB-S220S: V-mount

| Model                |            | PB-S220S     | PB-S220A     |
|----------------------|------------|--------------|--------------|
| Battery plate        |            | V-mount      | Gold-mount   |
| Nominal voltage      |            | 14.4V        | 14.4V        |
| Capacity             |            | 220Wh,15.3Ah | 220Wh,15.3Ah |
| Max<br>output        | Electrodes | 200W,16A     | 200W,16A     |
|                      | D-TAP      | 120W,10A     | 120W,10A     |
|                      | USB        | 10W,5V/2A    | 10W,5V/2A    |
|                      | In total   | 200W         | 200W         |
| Dimension            |            | 121×95×96mm  | 121×95×99mm  |
| Net weight           |            | 1.44kg       | 1.435kg      |
| Max charging current |            | 6A           | 6A           |
| D-TAP socket number  |            | 4            | 4            |
| USB socket number    |            | 1            | 1            |