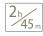

Long press power check button for 5 seconds, it will display battery cycle times.

Display warning info when the battery detected over discharging, over charging current / voltage, over load, short circuit, etc. Refer the warning code to User Manual to take steps.