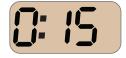

Display remaining running time when the battery is powering on camera or any devices. Press power check button can switch to power percentage display.

When remaining running time is less than 15 minutes, the LCD will flash to remind changing battery.