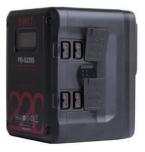

## PB-S220A/S 220Wh

- Square shape design for Cine-cameras
- Max 200W, 16A high load
- ◆ 4× D-tap output sockets (Max 120W/10A in total)
- ◆ 1× USB5V/2A power output sockets
- 6A fast charging by charger S-3812S
- LCD display accurate remaining run time
- Display power info in both SONY & RED
- Multiple circuit protections

PB-S220A: Gold mount PB-S220S: V-mount

| Model                |            | PB-S220S     | PB-S220A     |
|----------------------|------------|--------------|--------------|
| Battery plate        |            | V-mount      | Gold-mount   |
| Nominal voltage      |            | 14.4V        | 14.4V        |
| Capacity             |            | 220Wh,15.3Ah | 220Wh,15.3Ah |
| Max<br>output        | Electrodes | 200W,16A     | 200W,16A     |
|                      | D-TAP      | 120W,10A     | 120W,10A     |
|                      | USB        | 10W,5V/2A    | 10W,5V/2A    |
|                      | In total   | 200W         | 200W         |
| Dimension            |            | 121×95×96mm  | 121×95×99mm  |
| Net weight           |            | 1.44kg       | 1.435kg      |
| Max charging current |            | 6A           | 6A           |
| D-TAP socket number  |            | 4            | 4            |
| USB socket number    |            | 1            | 1            |