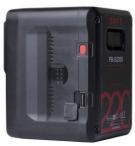

## PB-S220A/S 220Wh

- Square shape design for Cine-cameras
- Max 200W, 16A high load
- ◆ 4× D-tap output sockets (Max 120W/10A in total)
- ◆ 1× USB5V/2A power output sockets
- 6A fast charging by charger S-3812S
- LCD display accurate remaining run time
- Display power info in both SONY & RED
- Multiple circuit protections

PB-S220A: Gold mount PB-S220S: V-mount

| Model                |            | PB-S220S     | PB-S220A     |
|----------------------|------------|--------------|--------------|
| Battery plate        |            | V-mount      | Gold-mount   |
| Nominal voltage      |            | 14.4V        | 14.4V        |
| Capacity             |            | 220Wh,15.3Ah | 220Wh,15.3Ah |
| Max<br>output        | Electrodes | 200W,16A     | 200W,16A     |
|                      | D-TAP      | 120W,10A     | 120W,10A     |
|                      | USB        | 10W,5V/2A    | 10W,5V/2A    |
|                      | In total   | 200W         | 200W         |
| Dimension            |            | 121×95×96mm  | 121×95×99mm  |
| Net weight           |            | 1.44kg       | 1.435kg      |
| Max charging current |            | 6A           | 6A           |
| D-TAP socket number  |            | 4            | 4            |
| USB socket number    |            | 1            | 1            |