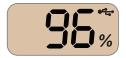

**Power info display** – The LCD displays remaining power percentage, remaining working time, low power warning, and battery cycle times.

Display power percentage when the battery is free or during charging.